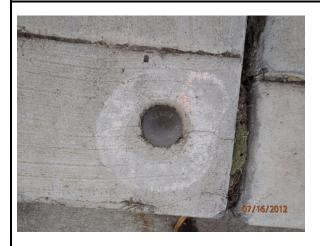

**Number:** E-26 RESET

## Location:

SET BRASS DISC STAMPED "COS BM E-26 RESET" IN TOP OF CURB AT THE WESTERLY P.C. OF THE NORTHWESTERLY CURB RETURN OF VISTA WAY AND THUNDER DRIVE. BM E-26 DESTROYED BY CONSTRUCTION AND RESET FEB 2001 AS DESCRIBED ABOVE

## **NGVD 29 Elevation:**

1984 ADJUSTED ELEVATION = 224.638' 2012 CITY OF OCEANSIDE - BM FOUND.

2012 X: 6243961.757 Y: 2012275.311

2012 LAT: 33.184323N LONG: 117.28843W