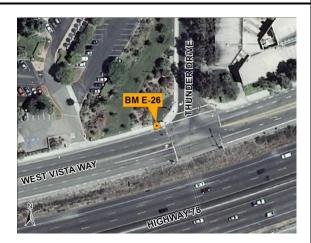

**Number:** E-26 RESET

## Location:

SET BRASS DISC STAMPED "COS BM E-26 RESET" IN TOP OF CURB AT THE WESTERLY P.C. OF THE NORTHWESTERLY CURB RETURN OF VISTA WAY AND THUNDER DRIVE. BM E-26 DESTROYED BY CONSTRUCTION AND RESET FEB 2001 AS DESCRIBED ABOVE

## **NGVD 29 Elevation:**

1984 ADJUSTED ELEVATION = 224.638' 2012 CITY OF OCEANSIDE - BM FOUND.

2012 X: 6243961.757 Y: 2012275.311

2012 LAT: 33.184323N LONG: 117.28843W